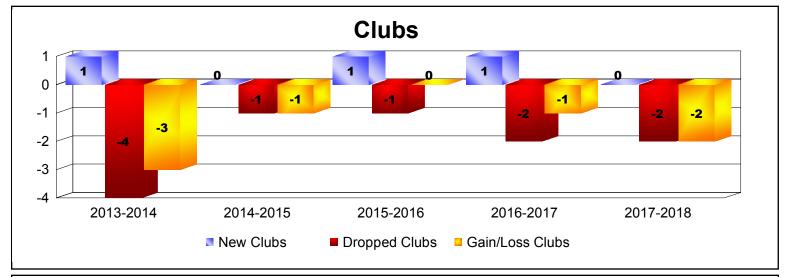

District 14 A

As of June 2018 Cumulative

| Year      | New<br>Clubs | Dropped<br>Clubs | Gain/<br>Loss<br>Clubs | New<br>Members | Charter<br>Members | Reinstate<br>Members | Transfer<br>Members | Total<br>Member<br>Added | Total<br>Members<br>Dropped | Gain/<br>Loss<br>Members |
|-----------|--------------|------------------|------------------------|----------------|--------------------|----------------------|---------------------|--------------------------|-----------------------------|--------------------------|
| 2013-2014 | 1            | -4               | -3                     | 97             | 47                 | 9                    | 5                   | 158                      | -258                        | -100                     |
| 2014-2015 | 0            | -1               | -1                     | 108            | 3                  | 18                   | 8                   | 137                      | -196                        | -59                      |
| 2015-2016 | 1            | -1               | 0                      | 156            | 33                 | 4                    | 4                   | 197                      | -161                        | 36                       |
| 2016-2017 | 1            | -2               | -1                     | 138            | 33                 | 5                    | 8                   | 184                      | -223                        | -39                      |
| 2017-2018 | 0            | -2               | -2                     | 151            | 10                 | 2                    | 3                   | 166                      | -271                        | -105                     |
| Average   | 1            | -2               | -1                     | 130            | 25                 | 8                    | 6                   | 168                      | -222                        | -53                      |