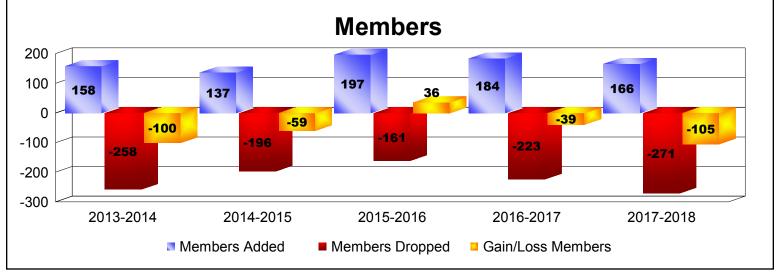

District 14 A

As of June 2018 Cumulative

| Year      | New<br>Clubs | Dropped<br>Clubs | Gain/<br>Loss<br>Clubs | New<br>Members | Charter<br>Members | Reinstate<br>Members | Transfer<br>Members | Total<br>Member<br>Added | Total<br>Members<br>Dropped | Gain/<br>Loss<br>Members |
|-----------|--------------|------------------|------------------------|----------------|--------------------|----------------------|---------------------|--------------------------|-----------------------------|--------------------------|
| 2013-2014 | 1            | -4               | -3                     | 97             | 47                 | 9                    | 5                   | 158                      | -258                        | -100                     |
| 2014-2015 | 0            | -1               | -1                     | 108            | 3                  | 18                   | 8                   | 137                      | -196                        | -59                      |
| 2015-2016 | 1            | -1               | 0                      | 156            | 33                 | 4                    | 4                   | 197                      | -161                        | 36                       |
| 2016-2017 | 1            | -2               | -1                     | 138            | 33                 | 5                    | 8                   | 184                      | -223                        | -39                      |
| 2017-2018 | 0            | -2               | -2                     | 151            | 10                 | 2                    | 3                   | 166                      | -271                        | -105                     |
| Average   | 1            | -2               | -1                     | 130            | 25                 | 8                    | 6                   | 168                      | -222                        | -53                      |